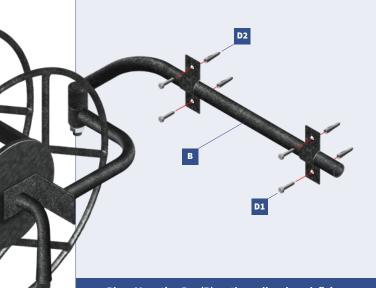

Place Mounting Bar (B) on the wall and mark fixings. Drill 4 x 12mm diameter holes - 70mm deep.

Insert the 4 Masonry Wall Anchors (D2). Tighten 4 Fixing Bots (D1) securely.

Connect Leader Hose (E) to the Hose Reel Outlet (A).