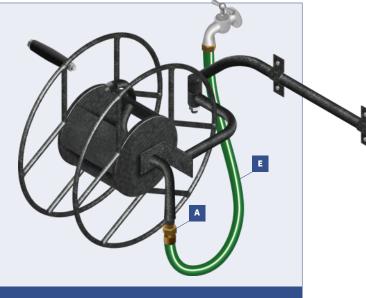

Place Mounting Bar (B) on the wall and mark fixings. Drill 4 x 12mm diameter holes - 70mm deep.

Insert the 4 Masonry Wall Anchors (D2). Tighten 4 Fixing Bots (D1) securely.

Connect Leader Hose (E) to the Hose Reel Outlet (A).