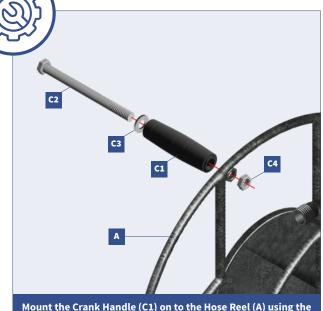

#### **ASSEMBLY INSTRUCTIONS**

Mount the Crank Handle (C1) on to the Hose Reel (A) using the Through Bolt (C2), Washer (C3) and Nut (C4).

Ensure the Crank Handle (C1) rotates before securely tightening Nut (C4).