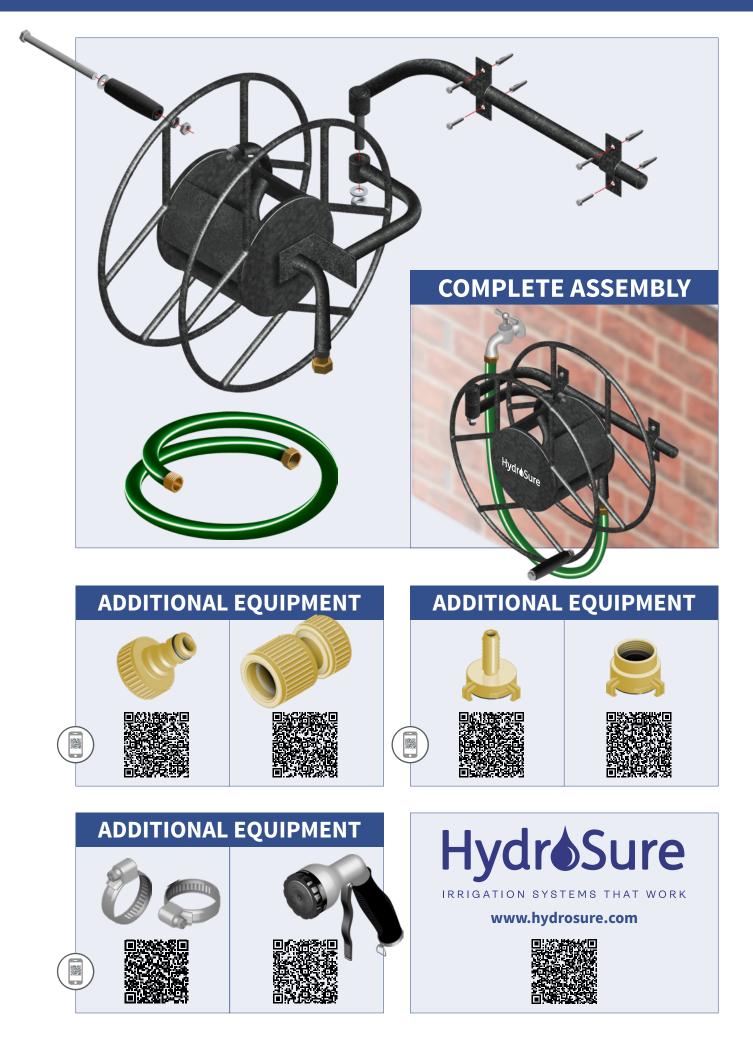

## **COMPONENTS INCLUDED**

#### **ASSEMBLY INSTRUCTIONS**

Mount the Crank Handle (C1) on to the Hose Reel (A) using the Through Bolt (C2), Washer (C3) and Nut (C4).

Ensure the Crank Handle (C1) rotates before securely tightening Nut (C4).

Place Mounting Bar (B) on the wall and mark fixings. Drill 4 x 12mm diameter holes - 70mm deep.

Insert the 4 Masonry Wall Anchors (D2). Tighten 4 Fixing Bots (D1) securely.

Connect Leader Hose (E) to the Hose Reel Outlet (A).