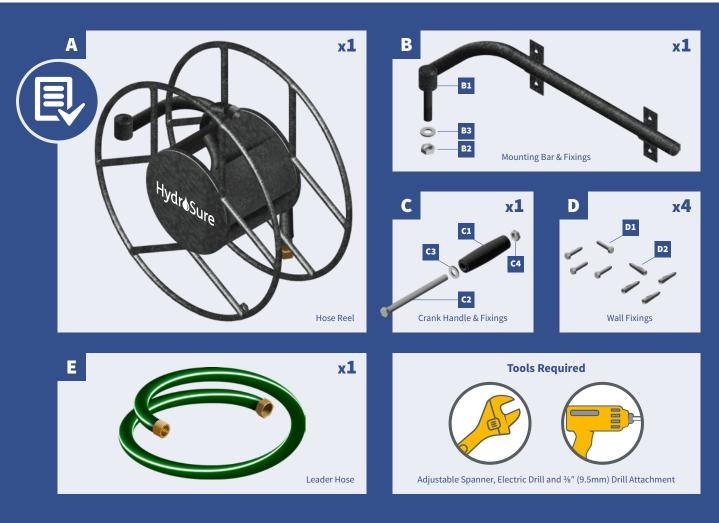

# HydróSure

IRRIGATION SYSTEMS THAT WORK

# 50m Heavy Duty Wall Mounted Swivel Hose Reel

www.hydrosure.com





## **COMPONENTS INCLUDED**

#### **ASSEMBLY INSTRUCTIONS**



Mount the Crank Handle (C1) on to the Hose Reel (A) using the Through Bolt (C2), Washer (C3) and Nut (C4).



Ensure the Crank Handle (C1) rotates before securely tightening Nut (C4).



Place Mounting Bar (B) on the wall and mark fixings. Drill 4 x 12mm diameter holes - 70mm deep.



Insert the 4 Masonry Wall Anchors (D2). Tighten 4 Fixing Bots (D1) securely.





Connect Leader Hose (E) to the Hose Reel Outlet (A).

### **50m HEAVY DUTY WALL MOUNTED SWIVEL HOSE REEL**