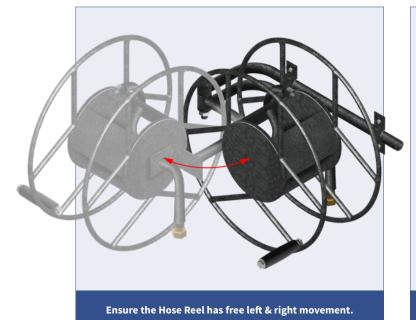

#### **ASSEMBLY INSTRUCTIONS**

Mount the Crank Handle (C1) on to the Hose Reel (A) using the Through Bolt (C2), Washer (C3) and Nut (C4).

Ensure the Crank Handle (C1) rotates before securely tightening Nut (C4).