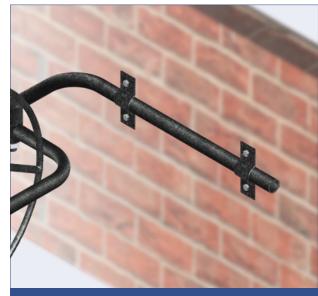

Place Mounting Bar (B) on the wall and mark fixings. Drill 4 x 12mm diameter holes - 70mm deep.

Insert the 4 Masonry Wall Anchors (D2). Tighten 4 Fixing Bots (D1) securely.

Connect Leader Hose (E) to the Hose Reel Outlet (A).